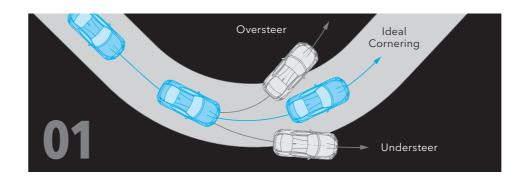

01

#### Sports Car Drivetrain

Laid out symmetrically, the SUBARU BOXER engine puts the crankshaft perfectly in line with the driveshaft for tremendous stability and dynamic agility. And the rear-wheel drive configuration allowed us to move the engine farther back and gives you precise control over your cornering attitude. We combined this agile platform with a newly designed quick-ratio steering system that's tuned to react with astounding precision and immediacy to your input.