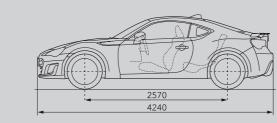

## SUBARU BRZ

DIMENSIONS ....... L x W x H: 4240 x 1775 x 1325 mm

ENGINE ...... Horizontally opposed, 4-cylinder, DOHC 16-valve, petrol

CAPACITY ...... 1998 cc

MAX OUTPUT ....... 147 kW (200 PS) / 7,000 rpm

MAX TORQUE ....... 205 Nm (20.9 kgfm) / 6,400 - 6,600 rpm TRANSMISSION ..... 6-speed manual transmission, RWD

## SUBARU BRZ

DIMENSIONS ...... L x W x H: 4240 x 1775 x 1325 mm

ENGINE ...... Horizontally opposed, 4-cylinder, DOHC 16-valve, petrol

CAPACITY ...... 1998 cc

MAX OUTPUT ....... 147 kW (200 PS) / 7,000 rpm

MAX TORQUE ....... 205 Nm (20.9 kgfm) / 6,400 - 6,600 rpm
TRANSMISSION ..... 6-speed automatic transmission, RWD

#### **DIMENSIONS**

Dimensions are measured in accordance with standard measurement of SUBARU CORPORATION.

Not all features, options, or packages are available for all models and regions. See your specification sheet for availability. Please contact your local authorised Subaru retailer for more details.