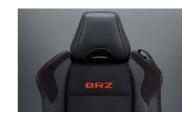

# Where passions unite.

The minute you sit in a SUBARU BRZ, you'll feel it. Every performance enthusiast will intuitively understand the way the interior is focused on ultimate driver connection and control. And while the deep bolsters and Alcantara®\*1 inserts give you excellent support during high-performance driving, the folding rear seats allow you to carry more to do more.

## Leather / Alcantara®\*1 Trim\*2

Available with premium leather trim and grippy Alcantara®\*1 inserts, performance-design front seats help you keep your position while cornering. Now embroidered with the BRZ logo, they also feature a lowered seating position to bring the vehicle's centre of gravity down even farther.