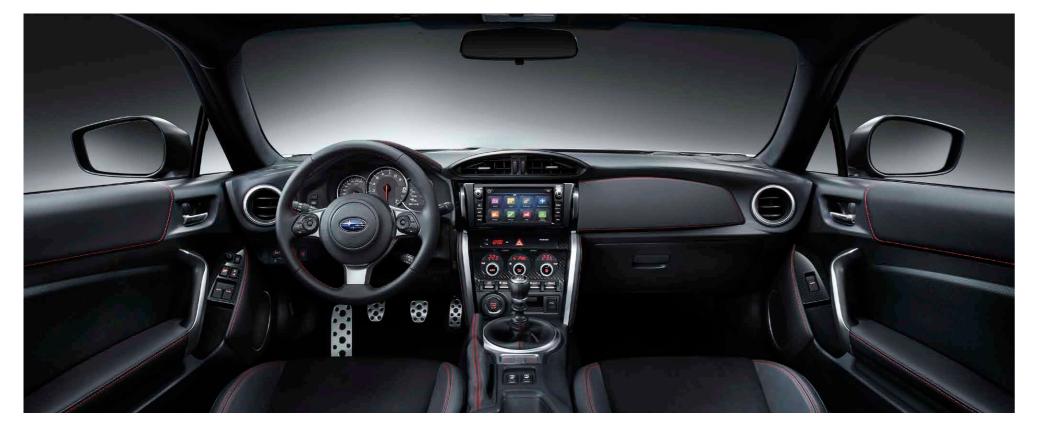

# The centre of connection.

Driver-centric ergonomics personalise every drive. With a steering wheel that fits comfortably in the palm of your hands and a conveniently placed short-throw shifter, you can take control of the SUBARU BRZ with intuitive fluidity. The available Multi-information Display Meter includes a 4.2-inch colour TFT and sports car display, increasing the SUBARU BRZ's sophistication as a sports car.\*2

1 Stop Watch Display

Keep track of your driving performance with the stop watch.

2 Engine Data Display

This displays the vehicle's engine performance curves, including torque and power curves.\*3

3 G-monitor Display

This exclusive SUBARU BRZ screen shows a G-ball with peak hold, a steering angle gauge, braking force, and throttle angle.

4 Temperature Gauge Display

These gauges display engine coolant temperature, oil temperature, and voltage.

5 Trip Computer Display

This display allows you to monitor your average speed, trip time, and trip distance.

\*3 Torque and power curves are not actual measurements and are based on preset values.

<sup>\*1</sup> Driver is always responsible for safe and attentive driving. Please refrain from operating the touchscreen while driving. Package communications fee may be charged depending on your area. \*2 Driver is responsible for safe driving. Concentrating on this screen while driving could result in dangerous driving conditions. Please avoid concentrating on the screen while driving.