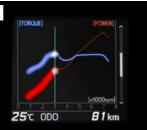

1 Stop Watch Display

Keep track of your driving performance with the stop watch.

2 Engine Data Display

This displays the vehicle's engine performance curves, including torque and power curves.\*3

3 G-monitor Display