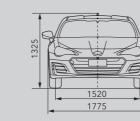

## SUBARU BRZ

DIMENSIONS ....... L x W x H: 4240 x 1775 x 1325 mm

ENGINE ...... Horizontally opposed, 4-cylinder, DOHC 16-valve, petrol

CAPACITY ...... 1998 cc

MAX OUTPUT ....... 147 kW (200 PS) / 7,000 rpm

MAX TORQUE ....... 205 Nm (20.9 kgfm) / 6,400 - 6,600 rpm TRANSMISSION ..... 6-speed manual transmission, RWD

## SUBARU BRZ

DIMENSIONS ...... L x W x H: 4240 x 1775 x 1325 mm

ENGINE ...... Horizontally opposed, 4-cylinder, DOHC 16-valve, petrol

CAPACITY ...... 1998 cc

MAX OUTPUT ....... 147 kW (200 PS) / 7,000 rpm

MAX TORQUE ....... 205 Nm (20.9 kgfm) / 6,400 - 6,600 rpm
TRANSMISSION ..... 6-speed automatic transmission, RWD

#### **DIMENSIONS**

Dimensions are measured in accordance with standard measurement of SUBARU CORPORATION.

Not all features, options, or packages are available for all models and regions. See your specification sheet for availability. Please contact your local authorised Subaru retailer for more details.