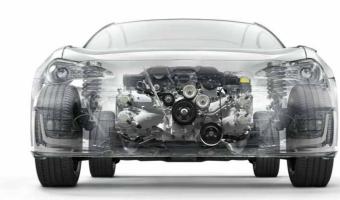

#### Sports Car Drivetrain

Laid out symmetrically, the SUBARU BOXER engine puts the crankshaft perfectly in line with the driveshaft for tremendous stability and dynamic agility. And the rear-wheel drive configuration allowed us to move the engine farther back and gives you precise control over your cornering attitude. We combined this agile platform with a newly designed quick-ratio steering system that's tuned to react with astounding precision and immediacy to your input.

#### 2.0-litre DOHC SUBARU BOXER

This 200 PS engine loves to be revved. With a high redline, a flat torque curve and 100 PS per litre, you'll be sure there's plenty of power no matter what rpm you're at. You'll have less impact on the environment, and more excitement at your disposal.

The SUBARU BOXER engine powers the SUBARU BRZ to new heights of precision and excitement. We've placed this 2.0-litre engine lower, made it more compact and moved it closer to the driver. It's the first engine of its kind to feature direct and port fuel injection technology, which enhances both its responsiveness and fuel efficiency. It's a one-of-akind design that offers a new kind of satisfaction.