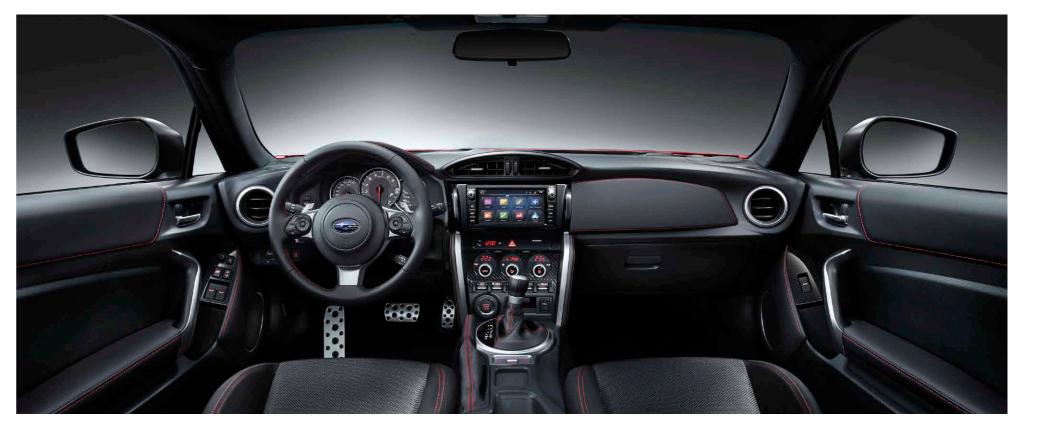

# The centre of connection.

Driver-centric ergonomics personalise every drive. With a steering wheel that fits comfortably in the palm of your hands and a conveniently placed short-throw shifter, you can take control of the SUBARU BRZ with intuitive fluidity. The available Multi-information Display Meter includes a 4.2-inch colour TFT and sports car display, increasing the SUBARU BRZ's sophistication as a sports car.\*2

# Where passions unite.

The minute you sit in a SUBARU BRZ, you'll feel it. Every performance enthusiast will intuitively understand the way the interior is focused on ultimate driver connection and control. And while the deep bolsters and Alcantara®\*1 inserts give you excellent support during high-performance driving, the folding rear seats allow you to carry more to do more.