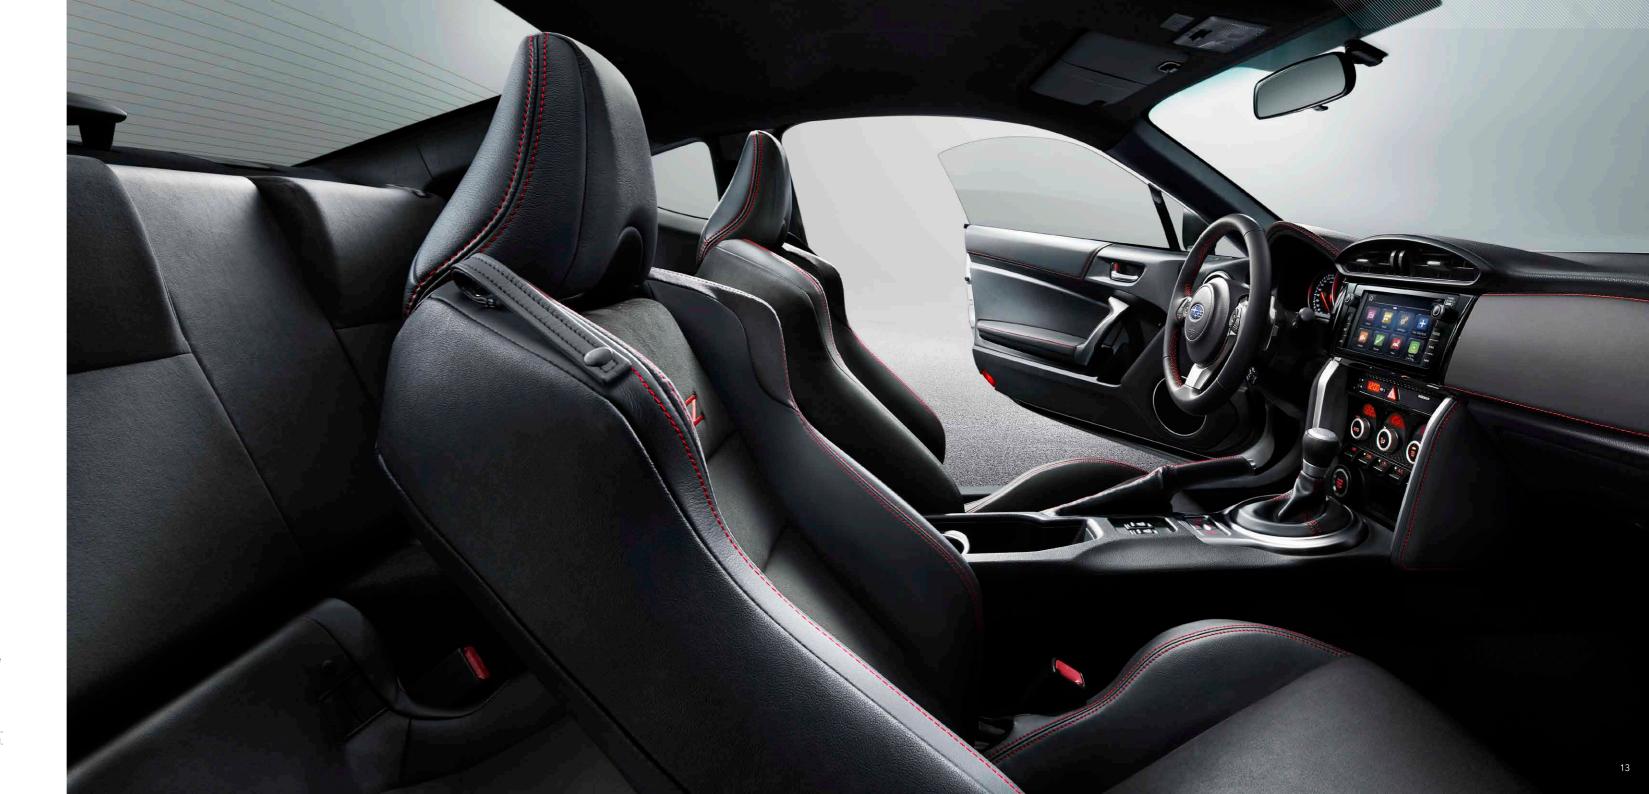

# Where passions unite.

The minute you sit in a SUBARU BRZ, you'll feel it. Every performance enthusiast will intuitively understand the way the interior is focused on ultimate driver connection and control. And while the deep bolsters and Alcantara®\*1 inserts give you excellent support during high-performance driving, the folding rear seats allow you to carry more to do more.

## Leather / Alcantara®\*1 Trim\*2

Available with premium leather trim and grippy Alcantara®\*1 inserts, performance-design front seats help you keep your position while cornering. Now embroidered with the BRZ logo, they also feature a lowered seating position to bring the vehicle's centre of gravity down even farther.