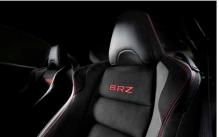

# Where passions unite.

The minute you sit in a SUBARU BRZ, you'll feel it. Every performance enthusiast will intuitively understand the way the interior is focused on ultimate driver connection and control. And while the deep bolsters and Alcantara®\*1 inserts give you excellent support during high-performance driving, the folding rear seats allow you to carry more to do more.

## Leather / Alcantara®\*1 Trim\*2

Available with premium leather trim and grippy Alcantara®\*1 inserts, performance-design front seats help you keep your position while cornering. Now embroidered with the BRZ logo, they also feature a lowered seating position to bring the vehicle's centre of gravity down even farther.