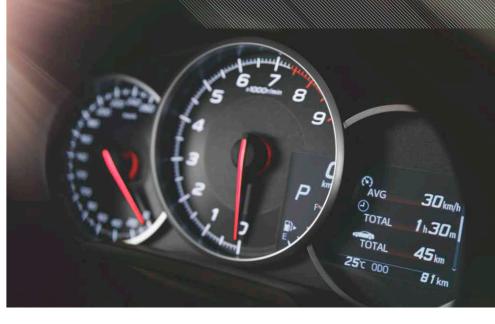

# The centre of connection.

Driver-centric ergonomics personalise every drive. With a steering wheel that fits comfortably in the palm of your hands and a conveniently placed short-throw shifter, you can take control of the SUBARU BRZ with intuitive fluidity. The available Multi-information Display Meter includes a 4.2-inch colour TFT and sports car display, increasing the SUBARU BRZ's sophistication as a sports car.\*2

5 Trip Computer Display

This display allows you to monitor your average speed, trip time, and trip distance.

\*3 Torque and power curves are not actual measurements and are based on preset values.

<sup>\*1</sup> Driver is always responsible for safe and attentive driving. Please refrain from operating the touchscreen while driving. Package communications fee may be charged depending on your area. \*2 Driver is responsible for safe driving. Concentrating on this screen while driving could result in dangerous driving conditions. Please avoid concentrating on the screen while driving.