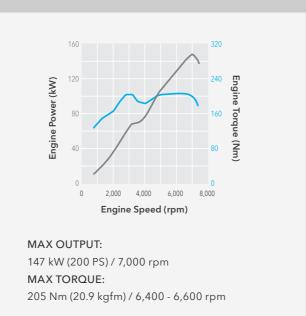

## SUBARU BRZ

DIMENSIONS ....... L x W x H: 4240 x 1775 x 1325 mm

ENGINE ...... Horizontally opposed, 4-cylinder, DOHC 16-valve, petrol

CAPACITY ...... 1998 cc

MAX OUTPUT ....... 147 kW (200 PS) / 7,000 rpm

MAX TORQUE ....... 205 Nm (20.9 kgfm) / 6,400 - 6,600 rpm TRANSMISSION ..... 6-speed manual transmission, RWD

## SUBARU BRZ

DIMENSIONS ...... L x W x H: 4240 x 1775 x 1325 mm

ENGINE ...... Horizontally opposed, 4-cylinder, DOHC 16-valve, petrol

CAPACITY ...... 1998 cc

MAX OUTPUT ....... 147 kW (200 PS) / 7,000 rpm

MAX TORQUE ....... 205 Nm (20.9 kgfm) / 6,400 - 6,600 rpm
TRANSMISSION ..... 6-speed automatic transmission, RWD