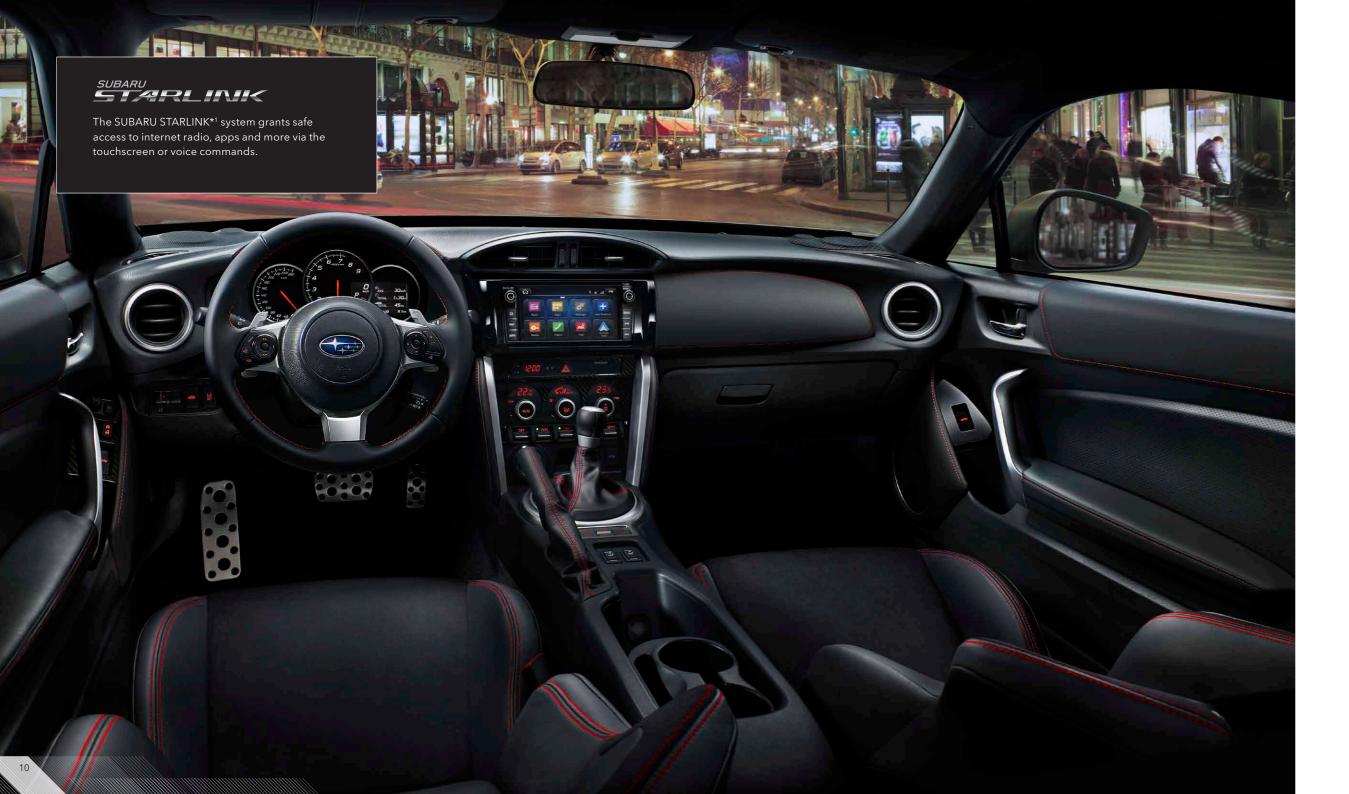

# The centre of connection.

Driver-centric ergonomics personalise every drive. With a steering wheel that fits comfortably in the palm of your hands and a conveniently placed short-throw shifter, you can take control of the SUBARU BRZ with intuitive fluidity. The available Multi-information Display Meter includes a 4.2-inch colour TFT and sports car display, increasing the SUBARU BRZ's sophistication as a sports car.\*2

# Where passions unite.

The minute you sit in a SUBARU BRZ, you'll feel it. Every performance enthusiast will intuitively understand the way the interior is focused on ultimate driver connection and control. And while the deep bolsters and Alcantara®\*1 inserts give you excellent support during high-performance driving, the folding rear seats allow you to carry more to do more.