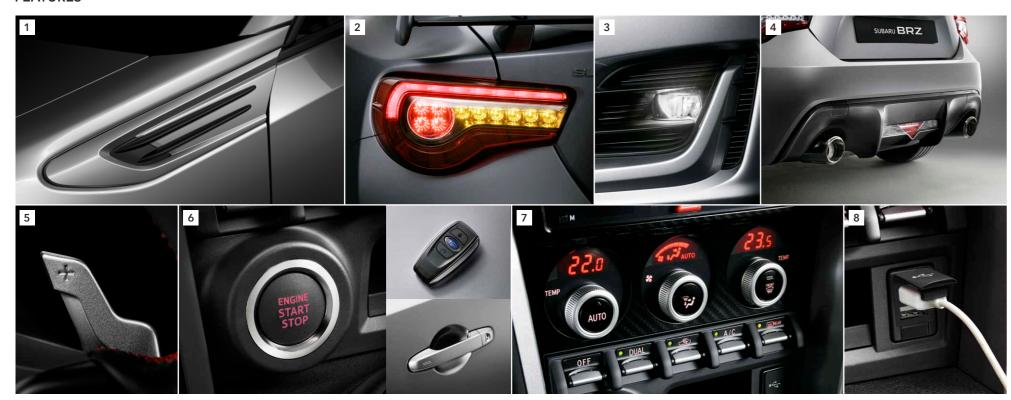

## 1 Fender Garnishing

The fender garnishing has been updated to a sportier, more flowing but calmer look. The new double fin design also helps straighten airflow.

### 5 Paddle Shifters

Standard with automatic transmission models, they allow you to execute crisp shifts with your fingertips.

## 2 Rear Combination Lamps

The stylish clear and red rear combination lamps, powered solely by LEDs, give the SUBARU BRZ's rear view a wide and sporty look.

## 6 Keyless Access with Push-button Start

Start your SUBARU BRZ without removing your key from your pocket or purse.

## 3 LED Front Fog Lamps

These LED fog lamps have inner reflective surfaces that were adjusted for enhanced visibility and improved safety during nighttime driving.

## 7 Dual-zone Automatic Air-conditioning

This advanced climate control system allows the passenger and driver to set different temperatures depending on their personal preference.

#### 4 Twin Tail Mufflers

These enlarged tail mufflers hint at the sporty performance within.

# 8 USB Ports

Two USB ports are available so you can play your music through the car's audio system with just about any portable music player.