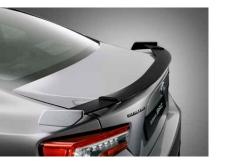

#### Using air to our advantage.

The aluminium-alloy spoiler gives the SUBARU BRZ a more stylish, aggressive presence on the road as well as enhanced aerodynamic performance. Its shape helps direct airflow for more efficiency and also increases downforce for more control and stability at speed.