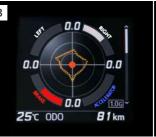

1 Stop Watch Display

Keep track of your driving performance with the stop watch.

2 Engine Data Display

This displays the vehicle's engine performance curves, including torque and power curves.\*3

3 G-monitor Display

This exclusive SUBARU BRZ screen shows a G-ball with peak hold, a steering angle gauge, braking force, and throttle angle.

4 Temperature Gauge Display

These gauges display engine coolant temperature, oil temperature, and voltage.