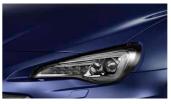

## 3 LED Front Fog Lamps

These LED fog lamps have inner reflective surfaces that were adjusted for enhanced visibility and improved safety during nighttime driving.