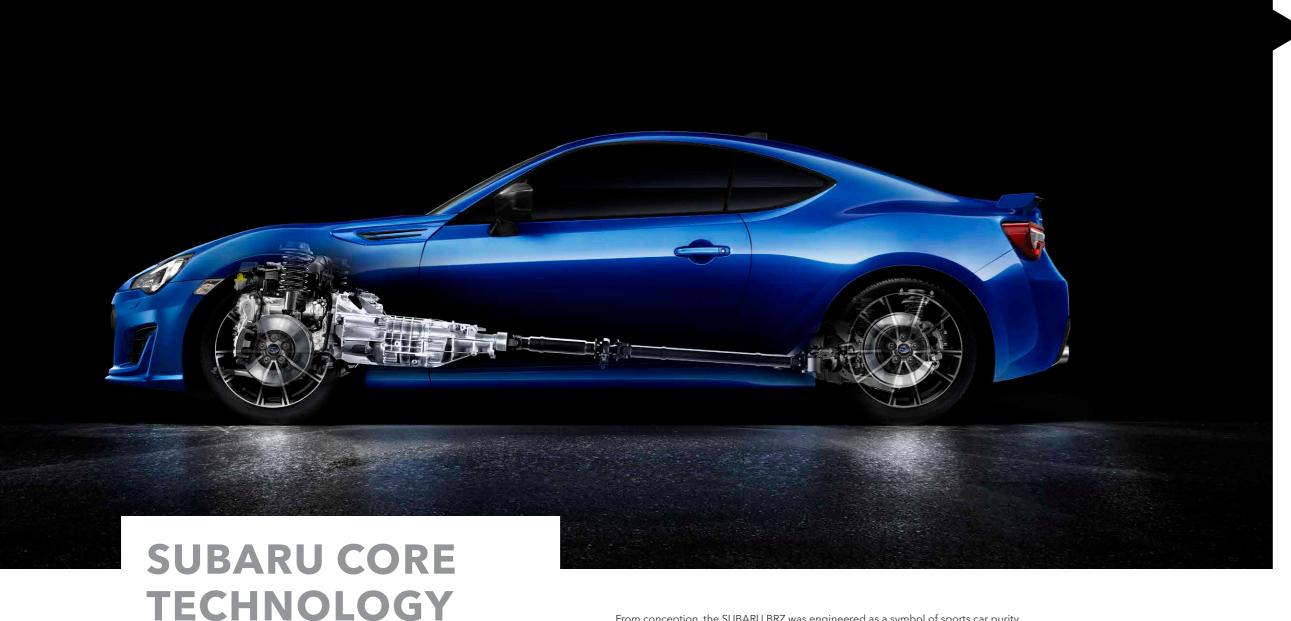

\*1 Alcantara is a registered trademark of Alcantara S.p.A. \*2 Optional.

From conception, the SUBARU BRZ was engineered as a symbol of sports car purity. Uniquely low and compact, the reliable SUBARU BOXER engine was chosen as the foundation upon which this sports car would be built—one with responsive steering, light weight, and an enjoyable driving character.

#### Sports Car Drivetrain

Laid out symmetrically, the SUBARU BOXER engine puts the crankshaft perfectly in line with the driveshaft for tremendous stability and dynamic agility. And the rear-wheel drive configuration allowed us to move the engine farther back and gives you precise control over your cornering attitude. We combined this agile platform with a newly designed quick-ratio steering system that's tuned to react with astounding precision and immediacy to your input.