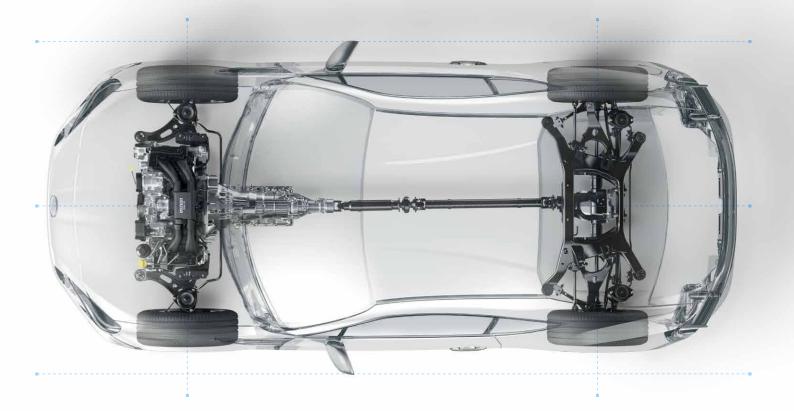

#### Sports Car Drivetrain

Laid out symmetrically, the SUBARU BOXER engine puts the crankshaft perfectly in line with the driveshaft for tremendous stability and dynamic agility. And the rear-wheel drive configuration allowed us to move the engine farther back and gives you precise control over your cornering attitude. We combined this agile platform with a newly designed quick-ratio steering system that's tuned to react with astounding precision and immediacy to your input.

#### Balance

The lightweight body and rigid chassis of the SUBARU BRZ work together for a sleek and comfortable ride without disappointing the sporty driver inside. The overall chassis was strengthened without sacrificing its sporty suspension for better steering responsiveness and stability while also improving comfort. The sports car-like weight distribution over the front and rear axles also promotes better balance and manoeuvrability for a truly sleek and sporty driving experience.

# Low Centre of Gravity

A low centre of gravity keeps drivers closer to what matters: the tarmac. The SUBARU BRZ uses its low-profile, high-output SUBARU BOXER engine to help concentrate its mass to a point just 460 mm\* above the ground. The result–sublime, predictable handling that bestows confident enjoyment upon drivers of all skill levels.