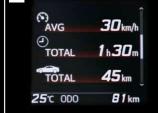

5 Trip Computer Display

This display allows you to monitor your average speed, trip time, and trip distance.

\*3 Torque and power curves are not actual measurements and are based on preset values.

<sup>\*1</sup> Driver is always responsible for safe and attentive driving. Please refrain from operating the touchscreen while driving. Package communications fee may be charged depending on your area. \*2 Driver is responsible for safe driving. Concentrating on this screen while driving could result in dangerous driving conditions. Please avoid concentrating on the screen while driving.