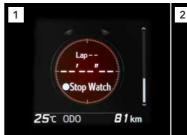

1 Stop Watch Display

Keep track of your driving performance with the stop watch.

2 Engine Data Display

This displays the vehicle's engine performance curves, including torque and power curves.\*3

3 G-monitor Display