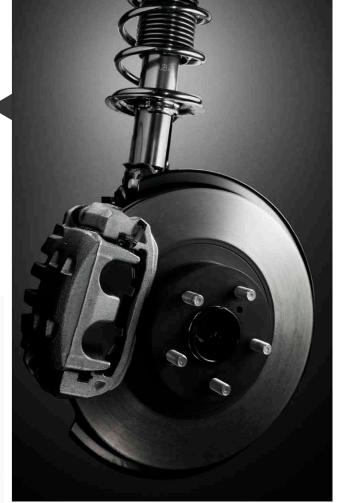

### Performance Suspension

A sophisticated tuning of the fully independent suspension brings out every bit of agility and responsiveness the SUBARU BRZ has to offer. MacPherson-type front struts increase rigidity and a feeling of direct control by allowing the SUBARU BOXER engine to be placed even lower in the chassis. A double-wishbone design in the rear increases tyre grip off turns. All of this results in a SUBARU BRZ with improved ride comfort while maintaining driving stability.