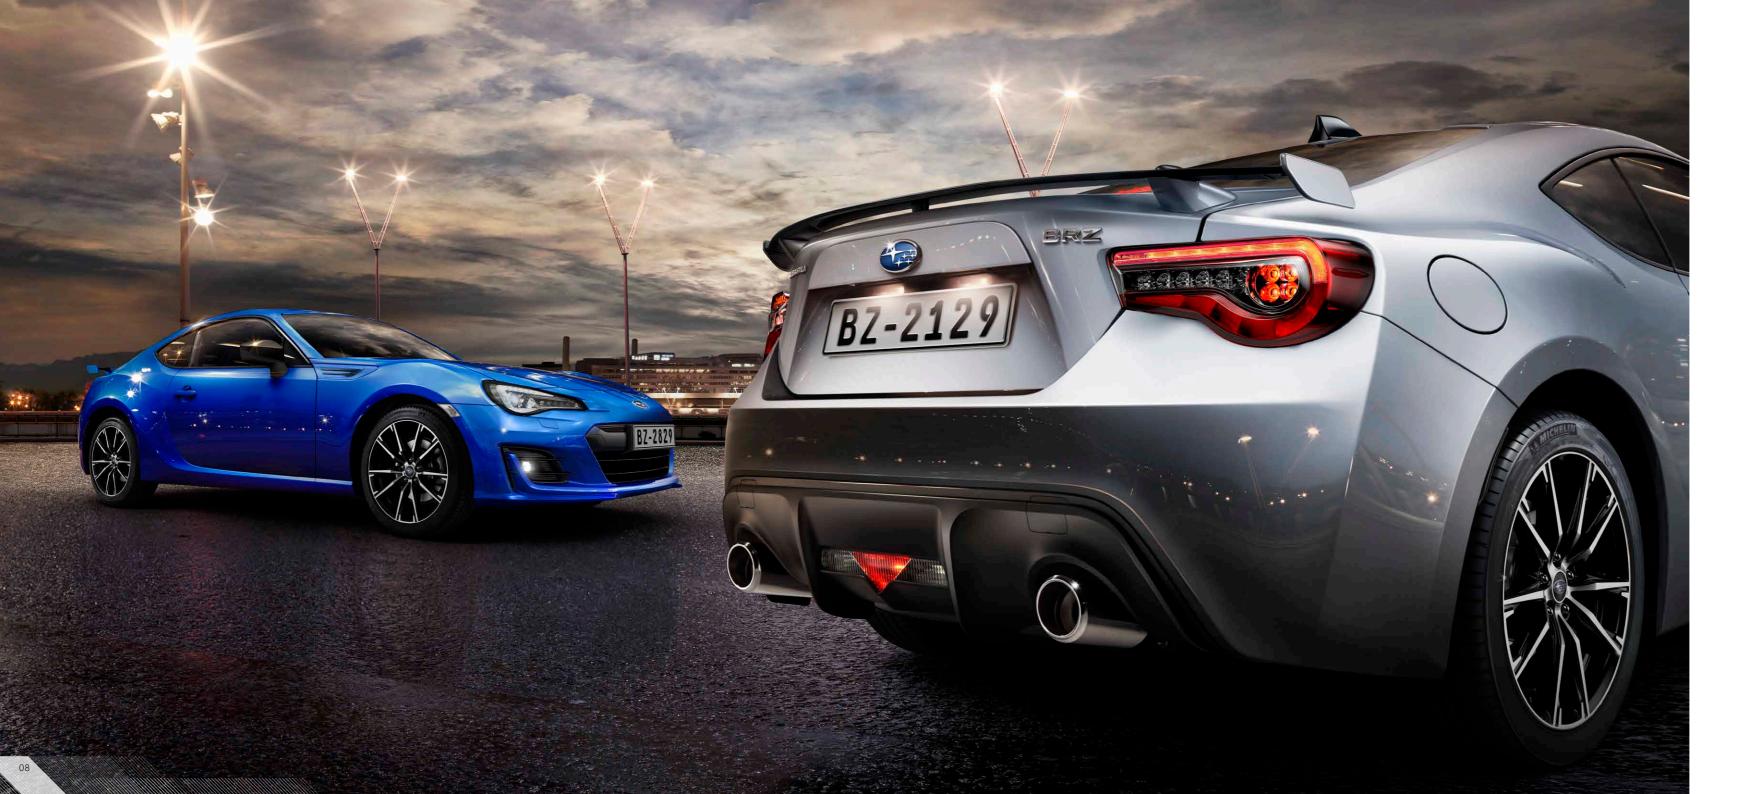

# Rediscover the joy of driving.

The SUBARU BRZ returns with exterior changes that give it a stronger, more stylish presence. Its subtle-yet-refreshing design cues complement-rather than complicate-its iconic form while boosting aerodynamic performance. The end result is a SUBARU BRZ that looks lower, wider, and more elegant while staying faithful to its original design DNA.

# LED Headlamps

The SUBARU BRZ's iconic headlamps are powered by full LEDs for improved visibility and give the car a more commanding presence on the road.