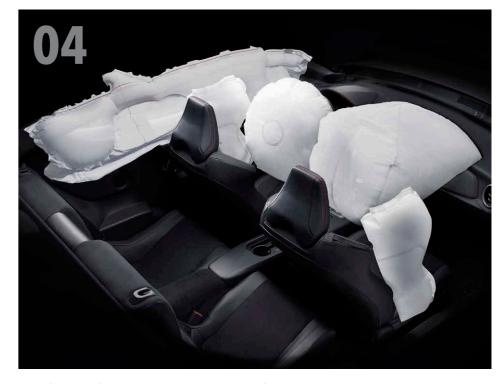

### Supplemental Restraint System (SRS)\* Airbags

Heightened control and visibility are elemental to the SUBARU BRZ. However, you'll also have the confidence of knowing that, should something unfortunate happen, you have front SRS\* airbags, front-side and curtain SRS\* airbags as standard equipment to help protect you from an impact. The SUBARU BRZ also comes standard with a knee SRS\* airbag, which helps protect the lower extremities of the driver.