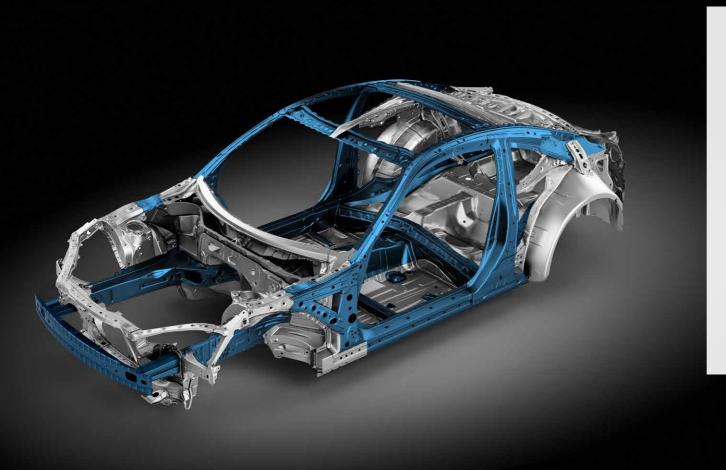

### Ring-shaped Reinforcement Frame

The SUBARU BRZ offers intense control and just as intense protection. Its frame design strengthens the passenger cabin from the roof to the doors, pillars, and floor. This design, bolstered by generous use of high-tensile steel, helps to dissipate impact energy away from the occupants in a collision.

ALWAYS STAY CONNECTED.

The excitement of performance can sometimes overshadow the details of safety, but we have given the SUBARU BRZ an extensive protection system to show that your safety is always at the forefront of design. The capability of Vehicle Stability Control helps keep you on your path while safety continues to surround you and your passengers with the protection of airbags and ring-shaped reinforced framing. All to enhance every drive with confidence.