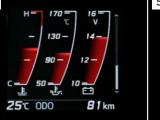

1 Stop Watch Display

Keep track of your driving performance with the stop watch.

2 Engine Data Display

This displays the vehicle's engine performance curves, including torque and power curves.\*3

3 G-monitor Display

This exclusive SUBARU BRZ screen shows a G-ball with peak hold, a steering angle gauge, braking force, and throttle angle.

4 Temperature Gauge Display

These gauges display engine coolant temperature, oil temperature, and voltage.

5 Trip Computer Display

This display allows you to monitor your average speed, trip time, and trip distance.

\*3 Torque and power curves are not actual measurements and are based on preset values.

<sup>\*1</sup> Driver is always responsible for safe and attentive driving. Please refrain from operating the touchscreen while driving. Package communications fee may be charged depending on your area. \*2 Driver is responsible for safe driving. Concentrating on this screen while driving could result in dangerous driving conditions. Please avoid concentrating on the screen while driving.