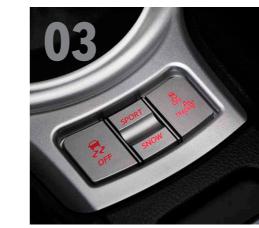

#### TRACK Mode

TRACK mode gives the driver more options for a wider range of control with four available modes from normal to sporty driving. Drivers have the option to turn off Vehicle Stability Control, allowing you to fully unleash the sporty nature of your SUBARU BRZ.